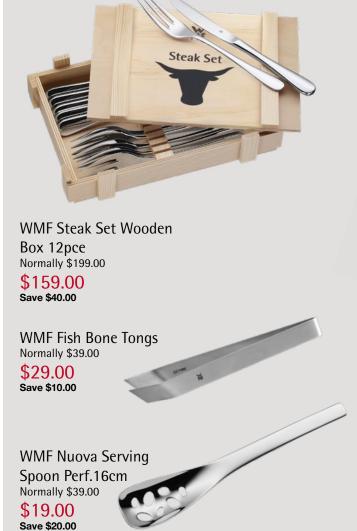

WMF Brillant Plus 6pce Cookware Set Normally \$1,645.00 (if purchased individually) Set comprises 1 each Low Casserole with Lid 16cm, 20cm, High Casserole with Lid 16cm, 20cm, 24cm and Frypan 24cm

Save \$1,046.00





WMF Function 4 Black Cookware Set 4pce

\$999.00 Save \$1,087.00



WMF Profi Resist Frying Pan 24cm Normally \$359.00

\$299.00 Save \$60.00



**WMF Ceradur Plus** Stewing Pan 28cm Normally \$329.00

\$279.00 Save \$50.00

WMF Ceradur Profi Serving Pan 28cm Normally \$329.00

\$279.00 Save \$50.00









WMF Wine Decanter Normally \$149.00 \$129.00 Save \$20.00



WMF Nutcracker/Bottle Opener Normally \$89.00

\$69.00 Save \$20.00



WMF Clever & More Champagne Stopper Normally \$35.00

\$24.90 Save \$10.10



WMF Corkscrew Normally \$109.00

\$89.00 Save \$20.00







## WMF 60pce Cutlery Set Atria Normally \$1,170.00

(if purchased individually) Set Comprises 12 each Table Knife, Table Fork, Table Spoon, Teaspoon and Cake Fork

\$569.00 Save \$601.00

WMF Childrens Cutlery Set 4pce "Cuddle" Normally \$109.00

\$69.00

Save \$40.00



## **Ž** ZASSENHAUS



Zassenhaus Kyoto Santoku Knife 18cm Normally \$169.00

\$145.00 Save \$24.00



Zassenhaus Kyoto Nakiri Knife 18cm Normally \$169.00

\$145.00 Save \$24.00



Zassenhaus Kyoto Kiritsuke Knife 23cm Normally \$199.00

\$169.00 Save \$30.00



Zassenhaus Magnetic Knife Block Ash- Spin Normally \$239.00

\$199.00 Save \$40.00

Free phone 0800 222 021 for stockists

Available from: