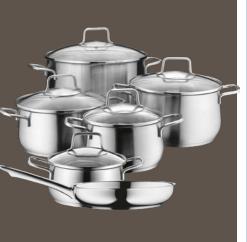

WMF Brillant Plus 6pce Cookware Set Normally \$1,645.00 (if purchased individually) Set comprises 1 each Low Casserole with Lid 16cm, 20cm, High Casserole with Lid 16cm, 20cm, 24cm and Frypan 24cm

Save \$1,046.00