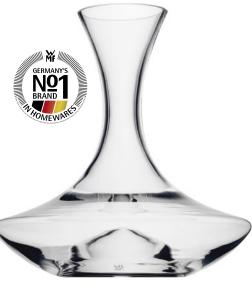

WMF Ceradur Profi Serving Pan 28cm Normally \$329.00

\$279.00 Save \$50.00

WMF Wine Decanter Normally \$149.00 \$129.00 Save \$20.00

WMF Nutcracker/Bottle Opener Normally \$89.00

\$69.00 Save \$20.00

WMF Clever & More Champagne Stopper Normally \$35.00