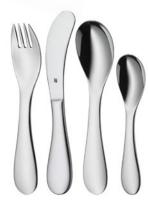

## WMF 60pce Cutlery Set Atria Normally \$1,170.00

(if purchased individually) Set Comprises 12 each Table Knife, Table Fork, Table Spoon, Teaspoon and Cake Fork

\$569.00 Save \$601.00

WMF Childrens Cutlery Set 4pce "Cuddle" Normally \$109.00