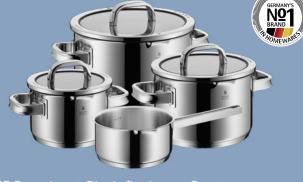

WMF Function 4 Black Cookware Set 4pce

\$999.00 Save \$1,087.00

WMF Profi Resist Frying Pan 24cm Normally \$359.00

\$299.00 Save \$60.00

**WMF Ceradur Plus** Stewing Pan 28cm Normally \$329.00

\$279.00 Save \$50.00