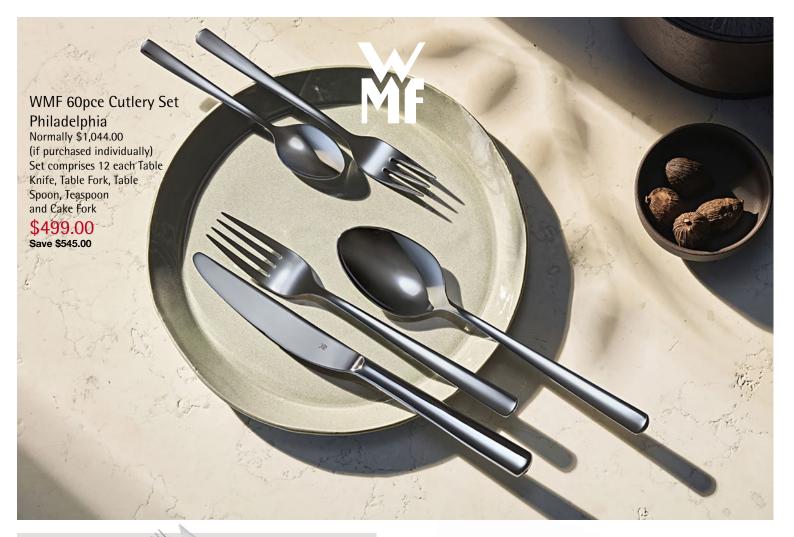

## WMF 60pce Cutlery Set Atria Normally \$1,170.00

(if purchased individually) Set Comprises 12 each Table Knife, Table Fork, Table Spoon, Teaspoon and Cake Fork

\$569.00 Save \$601.00

WMF Childrens Cutlery Set 4pce "Cuddle" Normally \$109.00