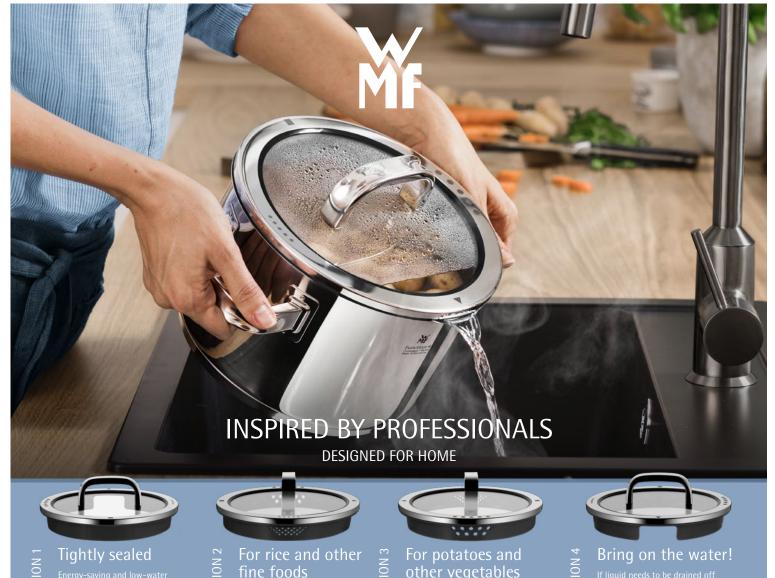

WMF Brillant Plus 6pce Cookware Set Normally \$1,645.00 (if purchased individually) Set comprises 1 each Low Casserole with Lid 16cm, 20cm, High Casserole with Lid 16cm, 20cm, 24cm and Frypan 24cm

Save \$1,046.00