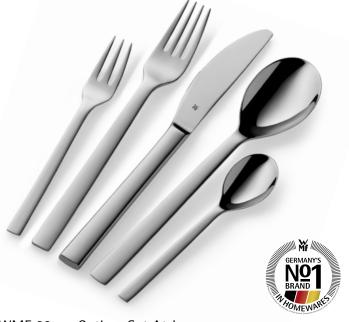

## WMF 60pce Cutlery Set Atria Normally \$1,170.00

(if purchased individually) Set Comprises 12 each Table Knife, Table Fork, Table Spoon, Teaspoon and Cake Fork

\$569.00 Save \$601.00

WMF Childrens Cutlery Set 4pce "Cuddle" Normally \$109.00