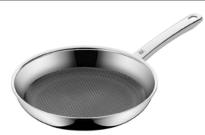

WMF Function 4 Black Cookware Set 4pce

\$999.00 Save \$1,087.00

WMF Profi Resist Frying Pan 24cm Normally \$359.00

\$299.00 Save \$60.00

**WMF Ceradur Plus** Stewing Pan 28cm Normally \$329.00

\$279.00 Save \$50.00