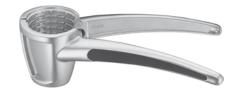

WMF Ceradur Profi Serving Pan 28cm Normally \$329.00

\$279.00 Save \$50.00

WMF Wine Decanter Normally \$149.00 \$129.00 Save \$20.00

WMF Nutcracker/Bottle Opener Normally \$89.00

\$69.00 Save \$20.00

WMF Clever & More Champagne Stopper Normally \$35.00